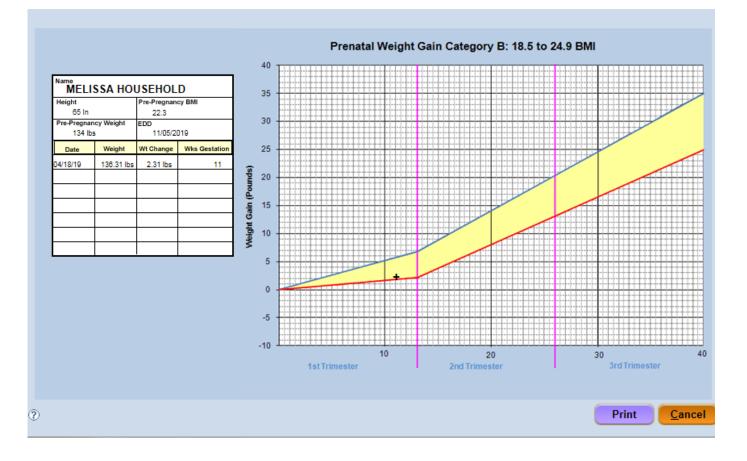

### Lab – Prenatal Chart

This screen for Pregnant Women also has any extra button which brings up their Prenatal Chart.

\*PG Screen\*

www.3sigmasoftware.com

#### Lab

The Lab screen for women is like the infant/child screen except different information is collected in the middle section between the Anthropometric Data Grid and the Bloodwork Grid. Information relating to the woman's pregnancy is captured here instead. This screen for Pregnant Women also has any extra button which brings up their Prenatal Chart.