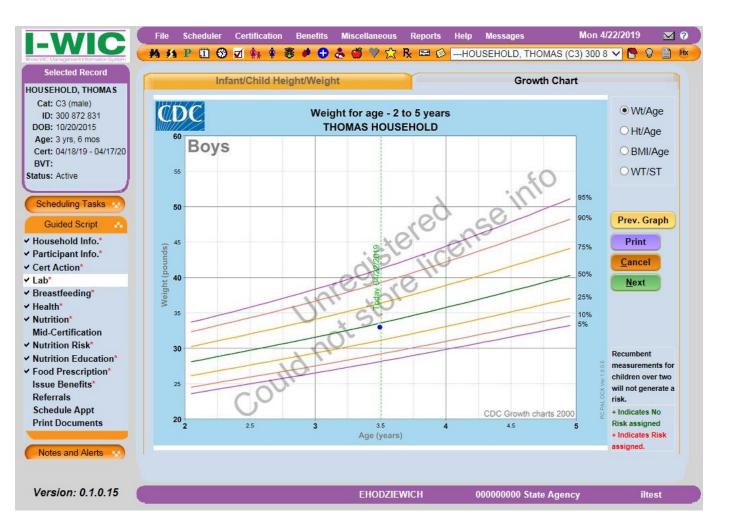

### Lab – Growth Chart

The height and weight information recorded on the Wt/Ht/Bloodwork screen is used to plot an infant/child's growth. Data must be entered and saved in the Anthropometric grid on the Lab screen before displaying a growth chart.

#### Lab

The Lab screen allows staff to enter data related to a client's anthropometric data, immunization status, and blood work. The Lab screen for infants and children has two tabs: Height/Weight and Growth Chart.

The Infant/Child Height/Weight tab collects Anthropometric data in the top grid, immunization information and birth information in the middle section. and lead test and blood work data in the bottom grid. The bloodwork grid is disabled for infants under nine months of age.