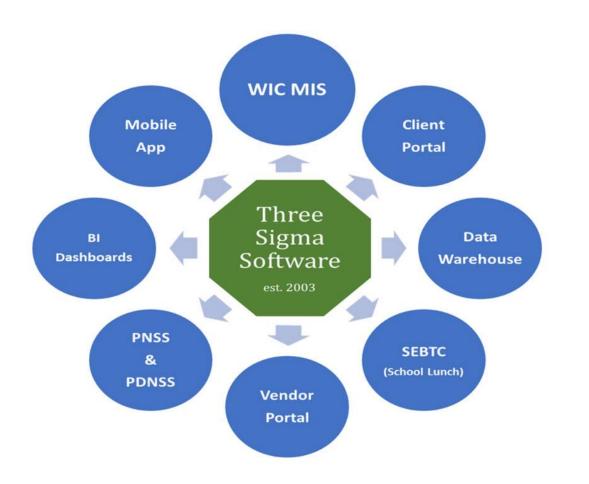

#### **A Complete WIC Solution**

## System Modules

#### Clinic

Used by clinic staff to deliver services to eligible WIC participants

#### Admin

Used by administrative staff to configure clinics, assign user roles, manage breast pump inventory

#### Vendor

Used by vendor management staff to authorize and monitor WIC vendors

#### **Nutrition**

Used by State staff to set up food items, food package and manage UPC information

#### Finance

Used by State staff to track and manage WIC funds and generate required reports

www.3sigmasoftware.com