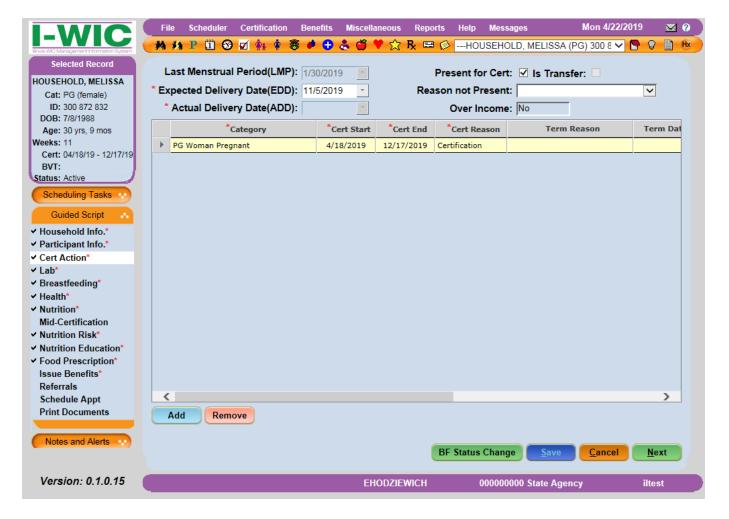

#### Cert Action

The Cert Action screen is used to establish certification periods for new and recertifying Participants. Staff can also perform manual category changes, terminate, reinstate, and extend certification periods within this screen as well.

\*PG Screen\*

www.3sigmasoftware.com

#### Cert Action

The BF Status Change button is enabled for all categories except for Pregnant Women (PG). Clicking this button brings up a pop-up which allows the user to change the category of the Participant or the breastfeeding status of the Participant without changing the category. Any information entered on this BF Status Change pop-up will be transferred to the Breastfeeding screen on the BF Information tab.