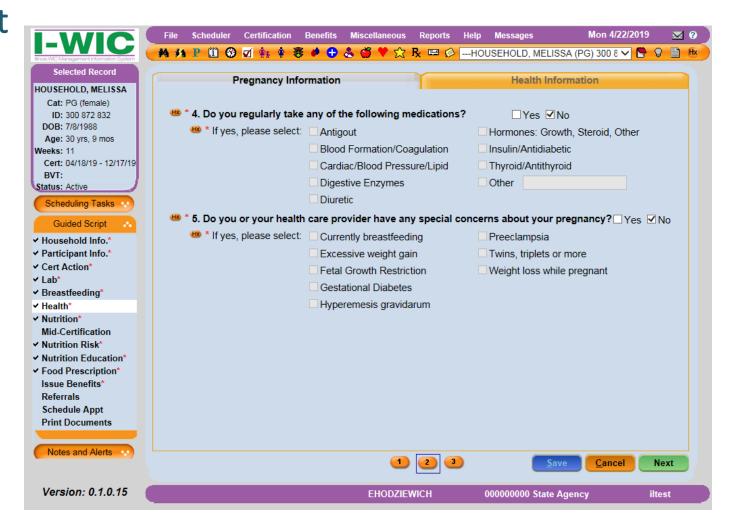

www.3sigmasoftware.com

Nutrition Assessment

– Health Screen – PG

– Pregnancy Information Tab – Page 1

The Health Information screen for Pregnant Women consists of two tabs that allow the user to record information pertaining to the health of a woman during and after her pregnancy. The first tab is the Pregnancy Information tab.

www.3sigmasoftware.com

Nutrition Assessment

– Health Screen – PG

– Pregnancy Information Tab – Page 2

The Health Information screen for Pregnant Women consists of two tabs that allow the user to record information pertaining to the health of a woman during and after her pregnancy. The first tab is the Pregnancy Information tab.

www.3sigmasoftware.com

Nutrition Assessment

– Health Screen – PG

– Pregnancy Information Tab – Page 3

The Health Information screen for Pregnant Women consists of two tabs that allow the user to record information pertaining to the health of a woman during and after her pregnancy. The first tab is the Pregnancy Information tab.