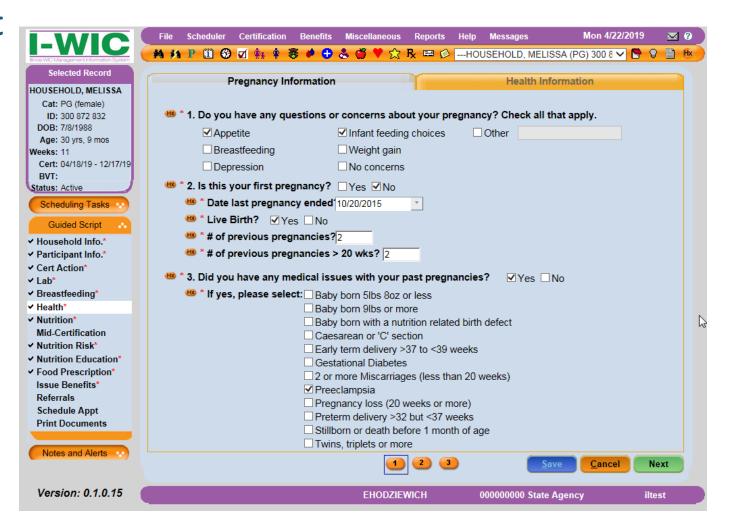

www.3sigmasoftware.com

Nutrition Assessment

– Health Screen – PG

– Pregnancy Information Tab – Page 1

The Health Information screen for Pregnant Women consists of two tabs that allow the user to record information pertaining to the health of a woman during and after her pregnancy. The first tab is the Pregnancy Information tab.

www.3sigmasoftware.com

Nutrition Assessment

– Health Screen – PG

– Pregnancy Information Tab – Page 2

The Health Information screen for Pregnant Women consists of two tabs that allow the user to record information pertaining to the health of a woman during and after her pregnancy. The first tab is the Pregnancy Information tab.

www.3sigmasoftware.com

Nutrition Assessment

– Health Screen – PG

– Pregnancy Information Tab – Page 3

The Health Information screen for Pregnant Women consists of two tabs that allow the user to record information pertaining to the health of a woman during and after her pregnancy. The first tab is the Pregnancy Information tab.